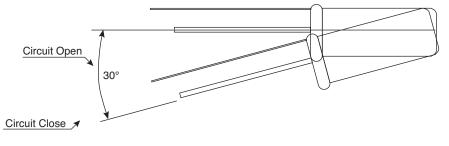

# **Mechanical Specifications:**

- Differential Angle:30° max.
- Operating Temperature: 0°~+100°C