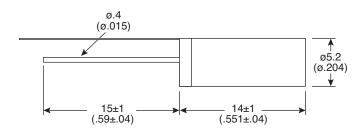

**Last Update:** 2-27-06 **Ref.** #: MS-100901

# Dimensions: mm (In.)







# **Electrical Specifications:**

- Max. Switch Rating: 6mA/24VDC
- Electrical life endurance: >50K cycles
- Contact Resistance: 2Ω max. (measured at 45° tilt)

# **Mechanical Specifications:**

- Differential Angle:30° max.
- Operating Temperature: 0°~+100°C

# Soldering Process:

• Temperature: 250°C, 3 seconds (Only can be soldering by hand.)

#### Note:

RoHS Compliant

Rolling Ball Tilt Switch 107-2001-EV



Available from Mouser Electronics

www.mouser.com

1-800-346-6873

# **Mouser Electronics**

**Authorized Distributor** 

Click to View Pricing, Inventory, Delivery & Lifecycle Information:

Mountain Switch: