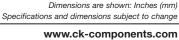

# CA Series Power Rocker Switches

| ACTUATOR COLOR |
|----------------|
| WHITE          |
| BLACK          |
| RED            |
| GREEN          |
|                |

**NOTE:** Actuator finish: matte. Special colors available, consult Customer Service Center.

## HOUSING COLOR

| OPTION | HOUSING |
|--------|---------|
| CODE   | COLOR   |
| 2      | BLACK   |

NOTE: Housing frame finish: matte.

Third Angle Projection Dimensions are shown: Inches (mm)

Specifications and dimensions subject to change