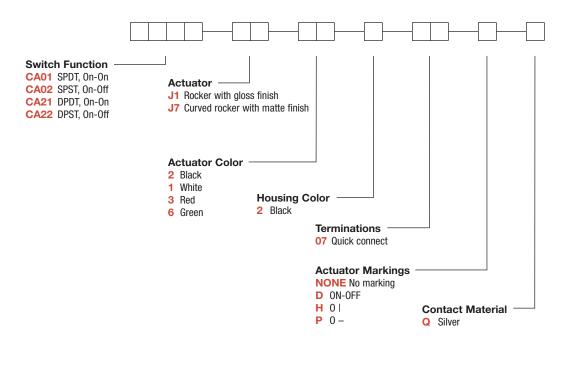

### **Build-A-Switch**

To order, simply select desired option from each category and place in the appropriate box. Available options are shown and described on pages G–106 through G–108. For additional options not shown in catalog, consult Customer Service Center.

Rocker

Specifications and dimensions subject to change

## SWITCH FUNCTION

For complete contact ratings and agency approvals, see CONTACT MATERIAL section, page G–108. Contacts make on side opposite actuator thrown.

All models c Nus with all options.

1

6

G

 $\bigcirc$ 

# CA Series Power Rocker Switches

| ACTUATOR COLOR |
|----------------|
| WHITE          |
| BLACK          |
| RED            |
| GREEN          |
|                |

**NOTE:** Actuator finish: matte. Special colors available, consult Customer Service Center.

## HOUSING COLOR

| OPTION | HOUSING |
|--------|---------|
| CODE   | COLOR   |
| 2      | BLACK   |

NOTE: Housing frame finish: matte.

Third Angle Projection Dimensions are shown: Inches (mm)

Specifications and dimensions subject to change

# CA Series Power Rocker Switches

| OPTION<br>CODE | CONTACT AND<br>TERMINAL MATERIAL |       | RATINGS                                                 |                |
|----------------|----------------------------------|-------|---------------------------------------------------------|----------------|
| QA             | SILVER                           | POWER | 16 AMPS @ 125 VAC; 1/3 HP;<br>10 AMPS @ 250 VAC, 1/2 HP | c <b>RL</b> us |