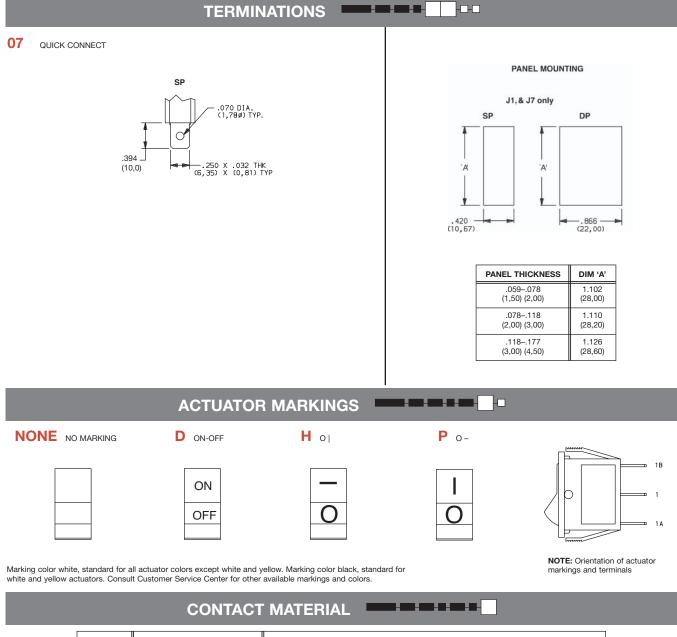

## SWITCH FUNCTION

For complete contact ratings and agency approvals, see CONTACT MATERIAL section, page G–108. Contacts make on side opposite actuator thrown.

All models c Nus with all options.

1

6

G

 $\bigcirc$ 