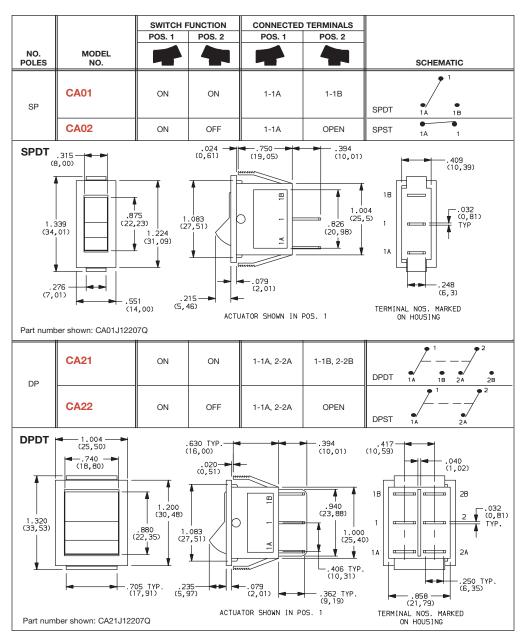

## SWITCH FUNCTION

For complete contact ratings and agency approvals, see CONTACT MATERIAL section, page G–108. Contacts make on side opposite actuator thrown.

All models c Nus with all options.

1

6

G

 $\bigcirc$ 