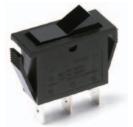

# CA Series Power Rocker Switches

### Features/Benefits

- 15 AMPS @ 125 V AC
- Cosmetic slimline detail
- Positive detent

### **Typical Applications**

- Hair dryers and other small appliances
- HVAC and other large appliances
- RoHS compliant

#### c**W**us

Models Available