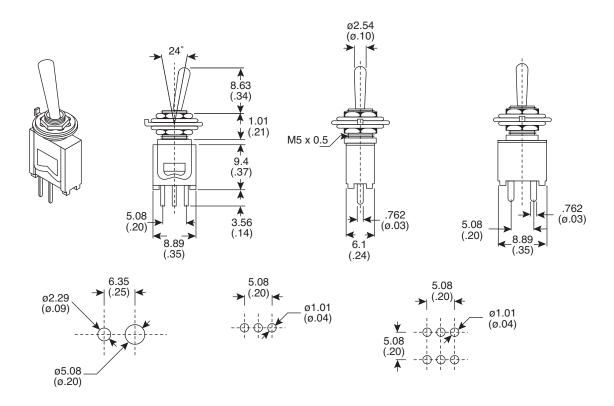

**Last Update:** 6-27-05 **Ref.** #: MS-100542

Dimensions: mm (In.)

## **Materials:**

· Contacts & terminals: gold plated

| Mouser<br>Stock No. | Туре | Circuit   |
|---------------------|------|-----------|
| 10TC405             | SPST | ON-OFF    |
| 10TC410             | SPDT | ON-ON     |
| * 10TC412           | SPDT | ON-OFF-ON |
| 10TC415             | DPDT | ON-ON     |
| * 10TC418           | DPDT | ON-OFF-ON |

**Sub-Miniature Toggle Switches** 10TC405, 10TC410, 10TC412, 10TC415, 10TC418

Available from Mouser Electronics

www.mouser.com

1-800-346-6873

## Mountain Switch:

10TC405 10TC415 10TC410 10TC412 10TC418