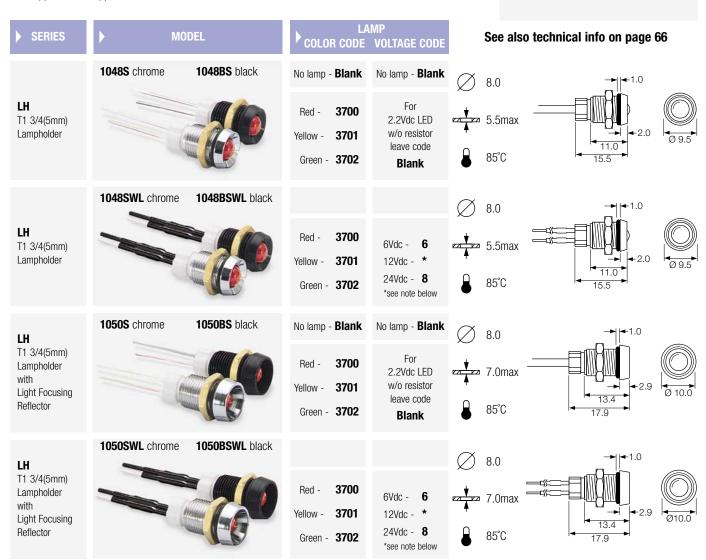

## LED Lamps and LED Lampholders - Designed to IP66 LED Lampholders can be supplied with or without LEDs

- ▶ IP66 front bezel sealing
- LED lampholders
- Supplied with or without LEDs
- Black or Chrome finish

## **Technical information**

| LEDs           | Red, yellow and green                                                                                                                                                                                                | Materials |                                                                                                                                                           |
|----------------|----------------------------------------------------------------------------------------------------------------------------------------------------------------------------------------------------------------------|-----------|-----------------------------------------------------------------------------------------------------------------------------------------------------------|
| Estimated Life | 100,000hrs                                                                                                                                                                                                           |           | <b>Body:</b> Chrome plated brass or Black oxide coated brass <b>Base:</b> Nylon 6/6. Base mouldings are polarity marked                                   |
| Current        | Maximum continuous forward current 30mA<br>See also page 66                                                                                                                                                          | Terminals | LED wires or PVC covered wire leads                                                                                                                       |
| Voltage        | Basic voltage 1.7/2.2V                                                                                                                                                                                               |           | (5 inch min wires, 1/4 inch standard strip) red & black Alternative colors, length and strip available UL 1007. CSA TR64, 24AWG stranded unless specified |
| *Note          | External resistors are not required for 12V LEDs Use the following suffix for 12V versions only:  Red - 3600, Yellow - 3601, Green - 3602 (for LH1048 & LH1050) Red - 4600, Yellow - 4601, Green - 4602 (for LH1047) | Sealing   | O-ring sealing of both the LED to bezel, and bezel to panel is a feature of items on page 77                                                              |
| Example        | LH1048WL3600 - LED indicator, PVC leads & red 12Vdc lamp                                                                                                                                                             |           | Additional information is shown on page 66                                                                                                                |