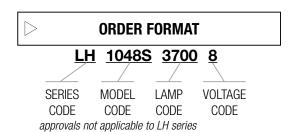

## **Technical information**

| LEDs           | Red, yellow and green                                                                                                                                                                                                | Materials |                                                                                                                                                           |
|----------------|----------------------------------------------------------------------------------------------------------------------------------------------------------------------------------------------------------------------|-----------|-----------------------------------------------------------------------------------------------------------------------------------------------------------|
| Estimated Life | 100,000hrs                                                                                                                                                                                                           |           | <b>Body:</b> Chrome plated brass or Black oxide coated brass <b>Base:</b> Nylon 6/6. Base mouldings are polarity marked                                   |
| Current        | Maximum continuous forward current 30mA<br>See also page 66                                                                                                                                                          | Terminals | LED wires or PVC covered wire leads                                                                                                                       |
| Voltage        | Basic voltage 1.7/2.2V                                                                                                                                                                                               |           | (5 inch min wires, 1/4 inch standard strip) red & black Alternative colors, length and strip available UL 1007. CSA TR64, 24AWG stranded unless specified |
| *Note          | External resistors are not required for 12V LEDs Use the following suffix for 12V versions only:  Red - 3600, Yellow - 3601, Green - 3602 (for LH1048 & LH1050) Red - 4600, Yellow - 4601, Green - 4602 (for LH1047) | Sealing   | O-ring sealing of both the LED to bezel, and bezel to panel is a feature of items on page 77                                                              |
| Example        | LH1048WL3600 - LED indicator, PVC leads & red 12Vdc lamp                                                                                                                                                             |           | Additional information is shown on page 66                                                                                                                |