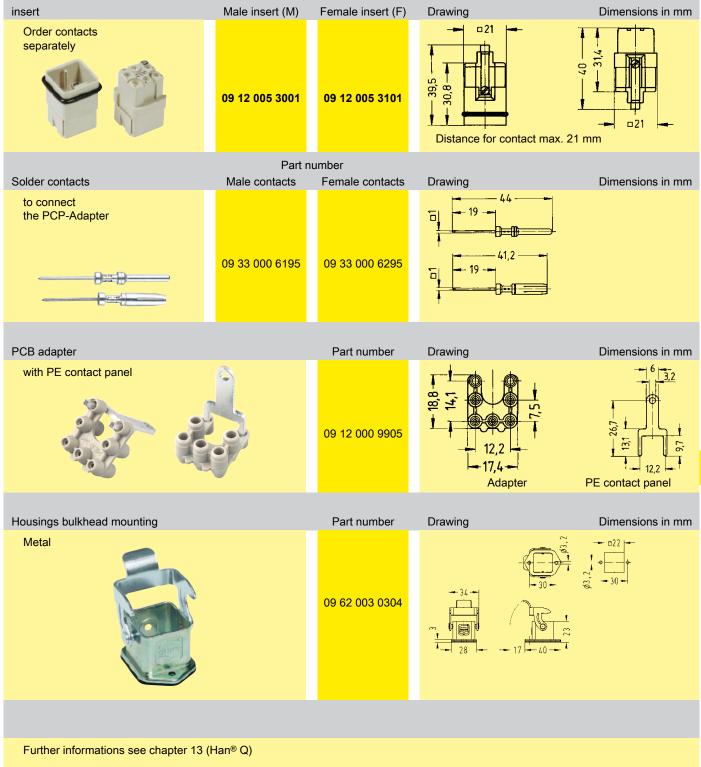

## PCB adapter for Han® Q 5/0

#### **Features**

- PCB adaptor for Han® Q 5/0
- Robust design
- Suitable only for EMC housings size Han® 3A
- Additional robust and secure PE-connection between housing and PCB

### Layout of PCB

Dimensions in mm

# Assembly situation

Part number

PCB-

Adapter