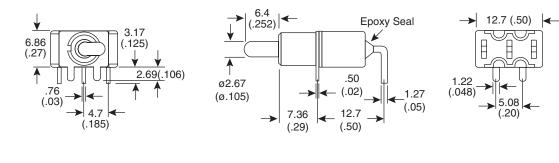

# **DIMENSIONS: mm (in.)**



#### SWITCH FUNCTION





PC MOUNTING

### **Mechanical Specifications:**

• Operating Temperature: -30°C to +85°C

#### Note:

RoHS Compliant by exemption

## **Electrical Specifications:**

- Contact Resistance: 10mΩ max. initial @ 2-4VDC 100mA
- Insulation Resistance: 1,000MΩ min.
- Rating: 2A/ 250VAC, 5A/ 120VAC or 28VDC
- Dielectric Strength: 1,000 V RMS@ sea level

#### Materials:

- Case: Diallyl phthalate (DAP)
- Acutuator: Brass, chrome plated
- Bushing: Brass, nickel plated
- Housing: Stainless steel
- Terminal/Contact: Silver plated



1-800-346-6873

# Toggle Switch 108-1MS2T2B4M6QE-EVX

# Available from Mouser Electronics

liability or warranty implied by this information. Environmental according to the second second second second s

www.mouser.com

Specifications are subjec