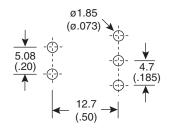

# **DIMENSIONS: mm (in.)**



#### SWITCH FUNCTION





PC MOUNTING

### **Mechanical Specifications:**

• Operating Temperature: -30°C to +85°C

#### Note:

RoHS Compliant by exemption

## **Electrical Specifications:**

- Contact Resistance: 10mΩ max. initial @ 2-4VDC 100mA
- Insulation Resistance: 1,000MΩ min.
- Rating: 2A/ 250VAC, 5A/ 120VAC or 28VDC
- Dielectric Strength: 1,000 V RMS@ sea level

#### Materials:

- Case: Diallyl phthalate (DAP)
- Acutuator: Brass, chrome plated
- Bushing: Brass, nickel plated
- Housing: Stainless steel
- Terminal/Contact: Silver plated



1-800-346-6873

# Toggle Switch 108-1MS2T2B4M6QE-EVX

# Available from Mouser Electronics

liability or warranty implied by this information. Environmental according to the second second second second s

www.mouser.com

Specifications are subject to change without notice