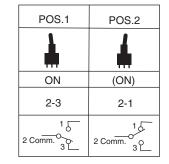

# **DIMENSIONS: mm (in.)**



#### SWITCH FUNCTION





PC MOUNTING

### **Mechanical Specifications:**

• Operating Temperature: -30°C to +85°C

#### Note:

RoHS Compliant by exemption

## **Electrical Specifications:**

- Contact Resistance: 10mΩ max. initial @ 2-4VDC 100mA
- Insulation Resistance: 1,000MΩ min.
- Rating: 2A/ 250VAC, 5A/ 120VAC or 28VDC
- Dielectric Strength: 1,000 V RMS@ sea level

#### Materials:

- Case: Diallyl phthalate (DAP)
- Acutuator: Brass, chrome plated
- Bushing: Brass, nickel plated
- Housing: Stainless steel
- Terminal/Contact: Silver plated



1-800-346-6873

# Toggle Switch 108-1MS2T2B4M6QE-EVX

# Available from Mouser Electronics

liability or warranty implied by this information. Environmental according to the second second second second s

www.mouser.com

Specifications are subject to change without noti