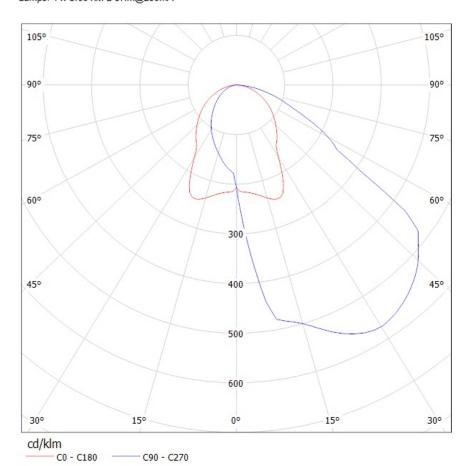

FWHM Asym degrees
Efficiency 85 %
cd/lm 0.600
Gerber File Available

FWHM Asym degrees
Efficiency 85 %
cd/lm 0.600
Gerber File Available

NOTE: The typical divergence will be changed by different color, chip size and chip position tolerance. The typical total divergence is the full angle measured where the luminous intensity is half of the peak value.