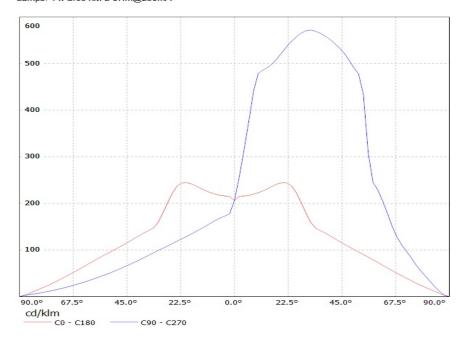

FWHM Asym degrees
Efficiency 85 %
cd/lm 0.600
Gerber File Available

FWHM Asym degrees
Efficiency 85 %
cd/lm 0.600
Gerber File Available

NOTE: The typical divergence will be changed by different color, chip size and chip position tolerance. The typical total divergence is the full angle measured where the luminous intensity is half of the peak value.