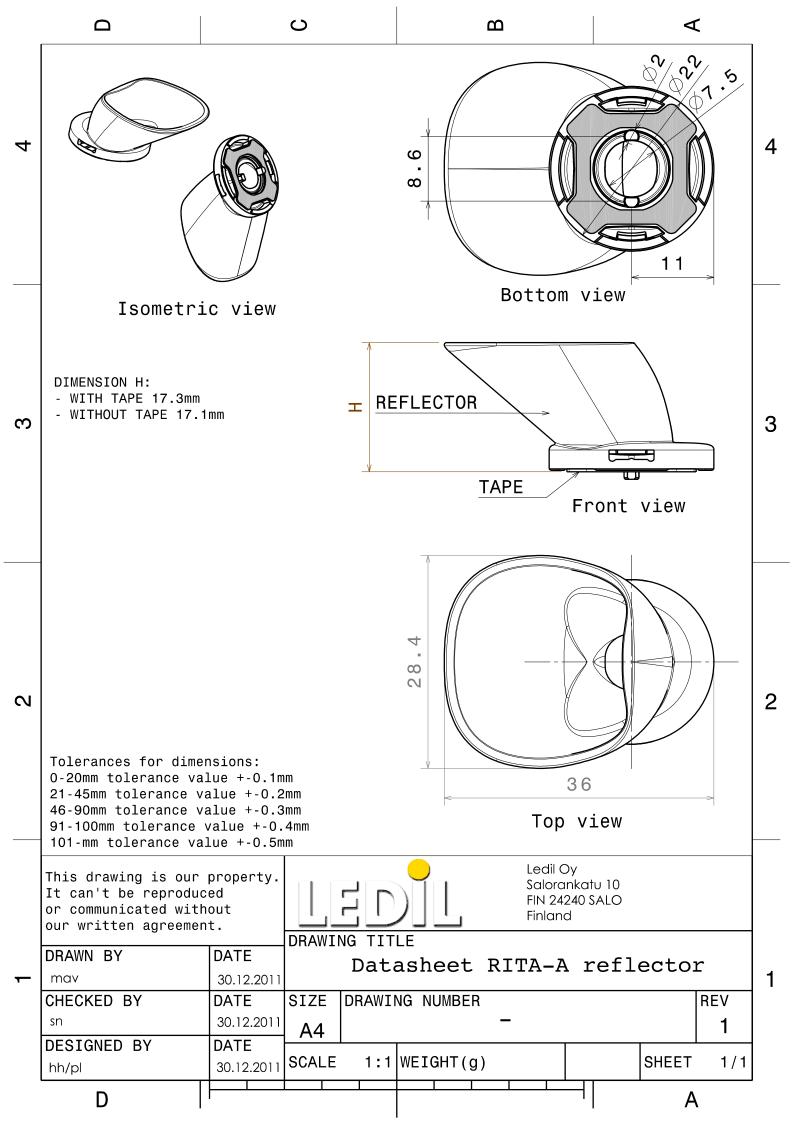

#### Ordering number C12512\_RITA-A

Family Rita Type Reflector LED XM-L Color White Diameter 36+28.4 mm Height 17.1 mm Style Rectang Optic Material PC Holder Material

Fastening Pin, glue Status Ready

#### Ordering number CA12514\_RITA-A

Family Rita Type Assembly **LED** XM-L Color White Diameter 36 + 28.4 mm Height 17.3 mm Style Rectang Optic Material PC Holder Material Fastening Pin, tape Status Ready