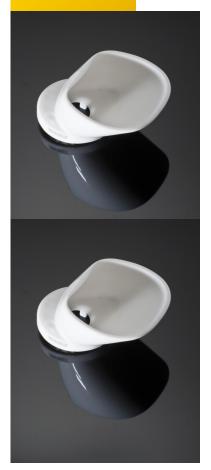

#### Ordering number C12512\_RITA-A

Family Rita Type Reflector LED XM-L Color White Diameter 36+28.4 mm Height 17.1 mm Style Rectang Optic Material PC Holder Material

Fastening Pin, glue Status Ready

#### Ordering number CA12514\_RITA-A

Family Rita Type Assembly **LED** XM-L Color White Diameter 36 + 28.4 mm Height 17.3 mm Style Rectang Optic Material PC Holder Material Fastening Pin, tape Status Ready