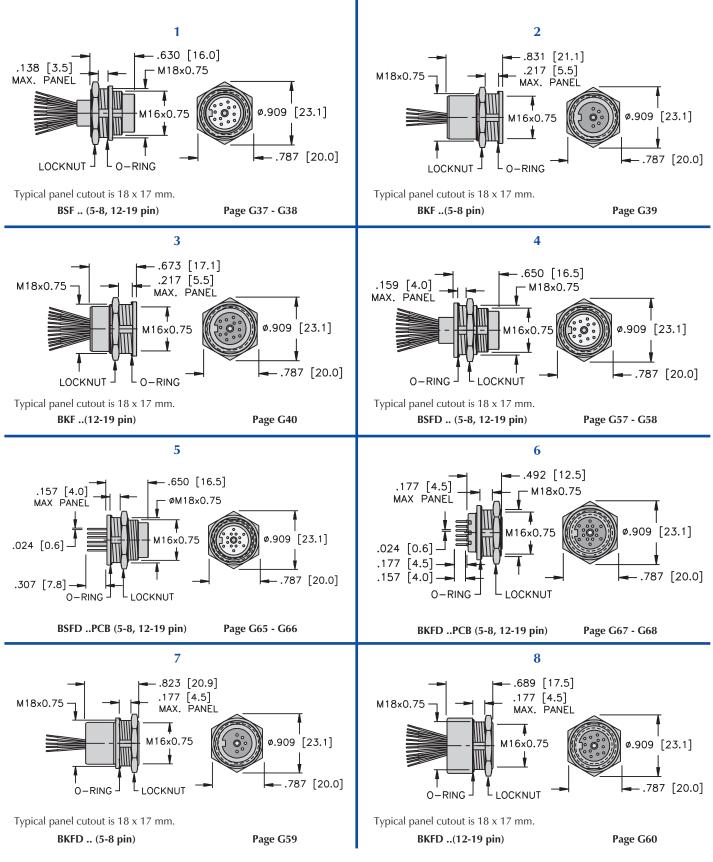

See page G33 for dimensional drawings.

Available with spanner nut as an option (vs. Hex locknut). Add "/S1046" to end of description.

### TURCK Industrial Connectivity Products

M16 versafast<sup>®</sup> Receptacles

G33 B2006

<u>www.turck.us</u> 1-800-544-7769 Fax: (763) 553-0708

TURCK Inc. Minneapolis, MN 55441

Courtesy of Steven Engineering, Inc.-230 Ryan Way, South San Francisco, CA 94080-6370-Main Office: (650) 588-9200-Outside Local Area: (800) 258-9200-www.stevenengineering.com