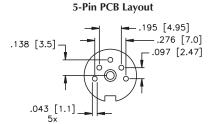

See page G33 for dimensional drawings.

Available with spanner nut as an option (vs. Hex locknut). Add "/S1046" to end of description.