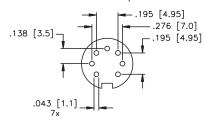

| BKFD 8-PCB  | Nickel Plated Brass<br>5-pin PCB Pins<br>105°C<br>60 V, 5 A  | M18 x .75 Threads,<br>Mates with 8-pin cordsets |        |

See page G33 for dimensional drawings.

Available with spanner nut as an option (vs. Hex locknut). Add "/S1046" to end of description.







#### 6-Pin PCB Layout



### 8-Pin PCB Layout



Courtesy of Steven Engineering, Inc.-230 Ryan Way, South San Francisco, CA 94080-6370-Main Office: (650) 588-9200-Outside Local Area: (800) 258-9200-www.stevenengineering.com

### TURCK Industrial Connectivity Products



M16 versafast<sup>®</sup> Receptacles



G33 B2006

<u>www.turck.us</u> 1-800-544-7769 Fax: (763) 553-0708

TURCK Inc. Minneapolis, MN 55441

Courtesy of Steven Engineering, Inc.-230 Ryan Way, South San Francisco, CA 94080-6370-Main Office: (650) 588-9200-Outside Local Area: (800) 258-9200-www.stevenengineering.com