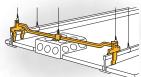

# Snap On Fixture/ **Box Hanger**

#### **Features**

- Snaps easily onto tee bar.
- Hanger comes complete with box mounting clip and 1/4-20 screw.
- Supports from acoustical tee bar as well as main structure with the use of a drop wire.
- Dual height feature permits 1½ deep electrical box to be mounted flush with tile or off-set 3/4" for plaster ring.
- 512A is height adjustable up to 8" allowing you to install double deep boxes, speaker cases and emergency light fixtures above acoustical tee.
- Not permitted for paddle fans.