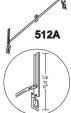

#### **Features**

- Snaps easily onto tee bar.
- Hanger comes complete with box mounting clip and 1/4-20 screw.
- Supports from acoustical tee bar as well as main structure with the use of a drop wire.
- Dual height feature permits 1½ deep electrical box to be mounted flush with tile or off-set 3/4" for plaster ring.
- 512A is height adjustable up to 8" allowing you to install double deep boxes, speaker cases and emergency light fixtures above acoustical tee.
- Not permitted for paddle fans.