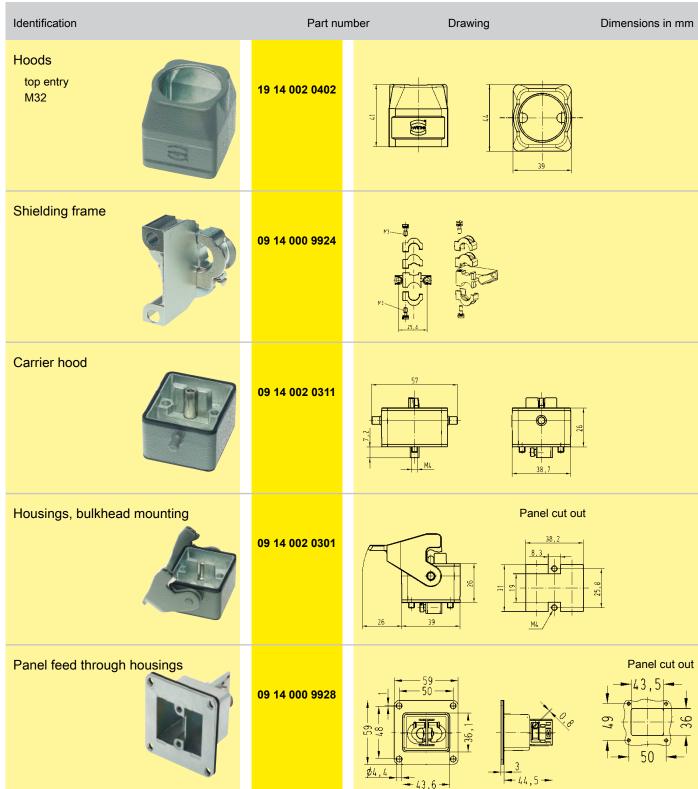

Modular

- 1 Hood with top entry
- 2 Carrier hood
- 3 Bulkhead mounted housing with locking lever
- Switch board panel
- Split Hood
- <sup>®</sup> Thread M32

Han Modular