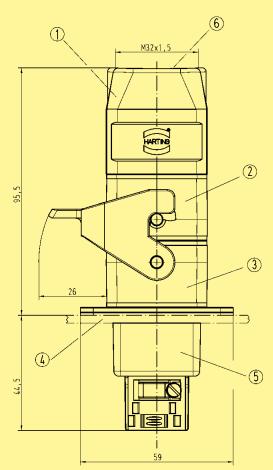

Modular

- 1 Hood with top entry
- 2 Carrier hood
- 3 Bulkhead mounted housing with locking lever
- Switch board panel
- Split Hood
- <sup>®</sup> Thread M32

Han Modular